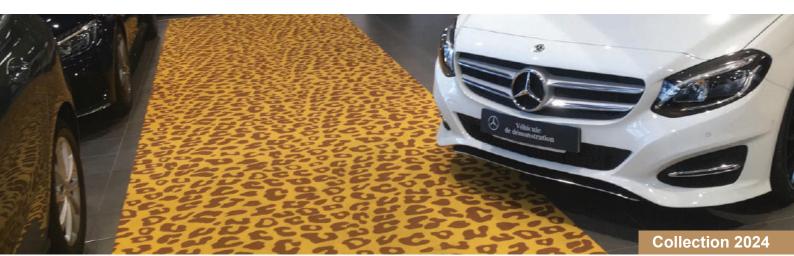

#### WHY?

**Communicate:** consider the floor as a full media offering a strong visual impact.

Sublimate: decorate, animate, beautify events, sales areas...

**Differentiate:** create exclusive spaces that are easily identifiable, to be unique.