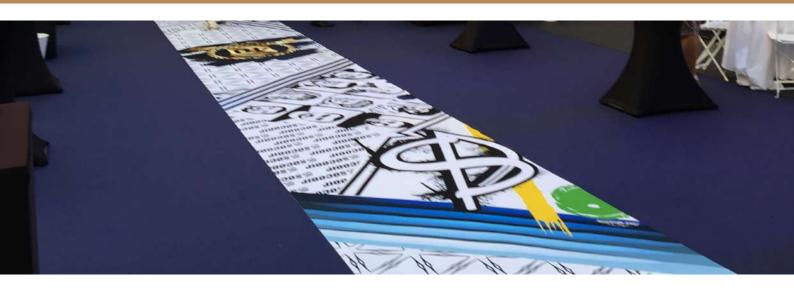

#### WHY?

**Communicate:** consider the floor as a full media offering a strong visual impact.

Sublimate: decorate, animate, beautify events, sales areas...

**Differentiate:** create exclusive spaces that are easily identifiable, to be unique.