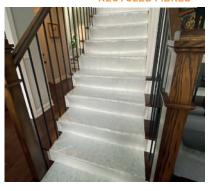

### TEMPORARY PROTECTION FOR FLOORS AND STAIRS

SELF-ADHESIVE, ANTISLIP, WATERPROOF, REUSABLE - WITH FIRE CERTIFICATION

- PROTECTS against STAINS and ABSORBS SHOCK
- QUICK and EASY INSTALLATION thanks to SELF-ADHESIVE SIDE
- ANTISLIP: very good adhesion on PVC and dry floor tiles.
- Ideal for stairs
- WATERPROOF thanks to its TRANSPARENT plastic film
- WHITE COLOR which does not reflect light on walls (ideal for painting work) and allows good visibility of tools
- Use on PERFECTLY DRY FLOORS
- · Not suitable for heated floors, porous floors, faience tiles and solid parquet floors

### TEMPORARY PROTECTION FOR FLOORS AND STAIRS

SELF-ADHESIVE, ANTISLIP, WATERPROOF, REUSABLE - WITH FIRE CERTIFICATION