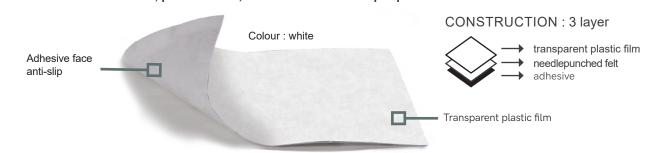

### TEMPORARY PROTECTION FOR FLOORS AND STAIRS

SELF-ADHESIVE, ANTISLIP, WATERPROOF, REUSABLE - WITH FIRE CERTIFICATION

- PROTECTS against STAINS and ABSORBS SHOCK
- QUICK and EASY INSTALLATION thanks to SELF-ADHESIVE SIDE
- ANTISLIP: very good adhesion on PVC and dry floor tiles.
- Ideal for stairs
- WATERPROOF thanks to its TRANSPARENT plastic film
- WHITE COLOR which does not reflect light on walls (ideal for painting work) and allows good visibility of tools
- Use on PERFECTLY DRY FLOORS
- · Not suitable for heated floors, porous floors, faience tiles and solid parquet floors

WATERPROOF

FIREPROOF (Fire certificate on request) MA

ECO-DESIGN: MANUFACTURED WITH RECYCLED FIBRES

#### **TECHNICAL DATA**

Surface: flat needlepunched protective textile

Fibres: polyster & recycled polyester

**Backing:** impregnated **Total weight** 150 g/m<sup>2</sup> ± 10%

Average thickness: 1,05 mm (ISO 9073-2)