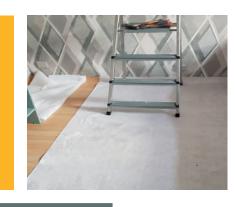

### TEMPORARY PROTECTION FOR FLOORS AND STAIRS

SELF-ADHESIVE, ANTISLIP, WATERPROOF, REUSABLE - WITH FIRE CERTIFICATION

- PROTECTS against STAINS and ABSORBS SHOCK
- QUICK and EASY INSTALLATION thanks to SELF-ADHESIVE SIDE
- ANTISLIP: very good adhesion on PVC and dry floor tiles.
- Ideal for stairs
- WATERPROOF thanks to its TRANSPARENT plastic film
- WHITE COLOR which does not reflect light on walls (ideal for painting work) and allows good visibility of tools
- Use on PERFECTLY DRY FLOORS
- · Not suitable for heated floors, porous floors, faience tiles and solid parquet floors

### TEMPORARY PROTECTION FOR FLOORS AND STAIRS

SELF-ADHESIVE, ANTISLIP, WATERPROOF, REUSABLE - WITH FIRE CERTIFICATION